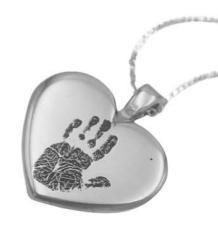

### **Scans / Ink Prints**

Suitable for full term & pre term baby

We use a high quality portable hand scanner to capture every little detail of bubs hands and feet. Digital images of the prints will be sent directly to your email

If you prefer ink prints on paper, please let us know prior to the appointment.

Orders can be placed for the prints to be engraved on rings, bangles, pendants and other keepsakes at any time you are ready to reach out.