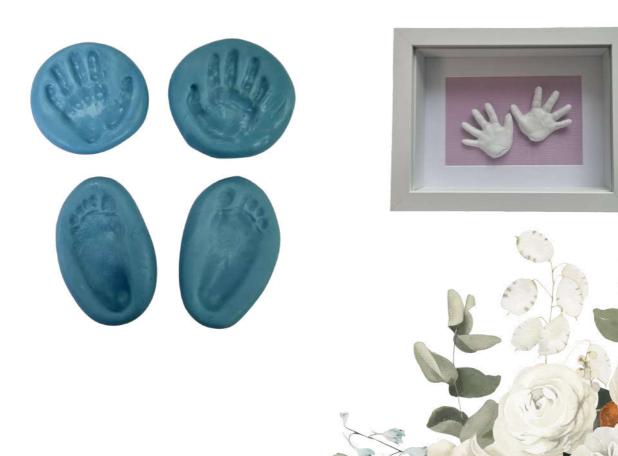

#### Silicone moulds of hands and feet

#### Suitable for full term & pre term baby

We use a very gentle technique capturing a 3d impression of the palm side of the hands and soles of the feet in high quality silicone.

They are beautiful keepsakes as they are. They can also be used to create multiple plaster casts yourself at home, or you can order them through us.

# 3D Hands and Feet Plaster Sculptures

# Suitable for full term new born - 2 years old

Hands and feet are moulded and cast in plaster stone on the day we visit. These moulds are only able to be used once, so if multiple sets are wanted, we need to know prior to visiting.

The plaster sculptures are refined and painted white at our studio. Custom finishes may be requested.

They are carefully packaged loose in a box and can be collected from our workshop in Chirnside Park once they are finished.