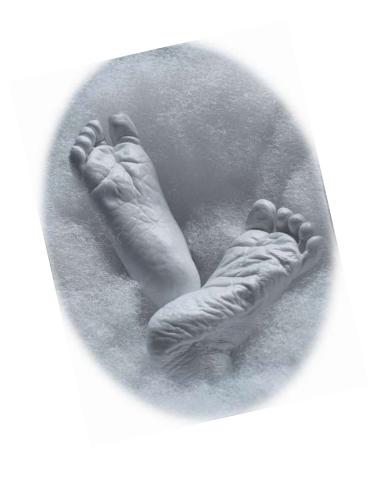

# 3D Hands and Feet Plaster Sculptures

# Suitable for full term new born - 2 years old

Hands and feet are moulded and cast in plaster stone on the day we visit. These moulds are only able to be used once, so if multiple sets are wanted, we need to know prior to visiting.

The plaster sculptures are refined and painted white at our studio. Custom finishes may be requested.

They are carefully packaged loose in a box and can be collected from our workshop in Chirnside Park once they are finished.